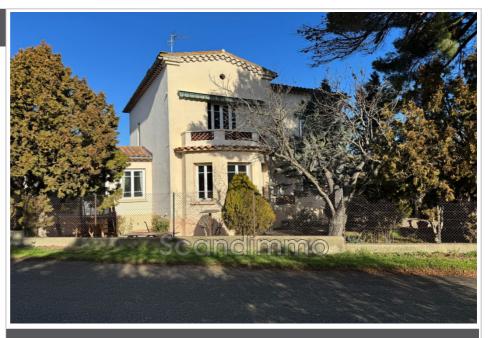

## House limoux

MAGNIFICENT PROPERTY IN A BEAUTIFUL PEACEFUL VILLAGE In the small village of La Digne d'Amont, just 10 minutes from Limoux, this warm and exceptional artist's house awaits its new owner. Description: Exterior stairs lead to a small covered porch which leads to the entrance hall. To the right is the large living room with a beautiful fireplace. To the left is a large dining room with entrance to the kitchen with its beautiful tiles, and a pantry. From the kitchen you access the recent part of the house, a bright living room with many windows and a magnificent wooden ceiling, and panoramic views of the garden. Two French windows on each side lead outside: one leads to the back of the house, towards the terrace and the land behind the house. The other leads to the front garden. Toilets and a shower room are at the foot of the stairs. The staircase leads to the 2nd floor with a beautiful, charming hardwood floor. Two large bedrooms on the left side, one with a fireplace. To the right, another large bedroom with a fireplace. There is also a storage room. Finally, a small bedroom/office and a bathroom and a WC. Attic with access through a hatch. The 1950s house is structurally in very good condition, but peeds a hit of undating and a faw licks of paint in some rooms