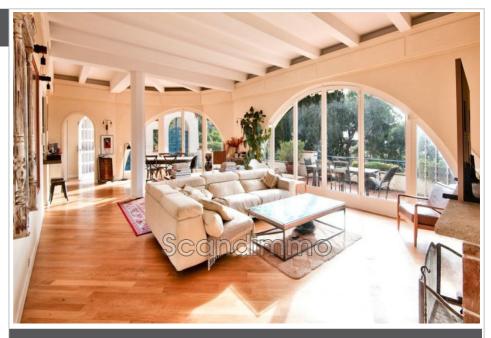

Apartment Villefranche-sur-Mer

Close to shops, the school and the restaurant of Col de Villefranche-sur-Mer, spacious and bright 4-room apartment of 111m<sup>2</sup> on the first floor of a house divided into three apartments. It consists of an entrance hall, a very beautiful and spacious living room with a surface area of 68 m<sup>2</sup> with a fireplace opening onto the 65 m<sup>2</sup> terrace, an open fitted and equipped kitchen, 3 bedrooms, 1 shower room, 1 bathroom, separate WC, 1 office, and an additional annex with a surface area of 10 m<sup>2</sup>. The apartment offers beautiful amenities, including parquet flooring and high ceilings. It faces south east. It benefits from a very pretty unobstructed view of the sea. A cellar, a garage and a parking space complete this property. Fees and charges : Annual current expenses 5 688 € Well condominium 3 lots in the condominium 1 280 000 € fees included