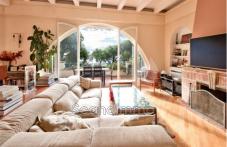

Apartment Villefranche-sur-Mer

Close to shops, the school and the restaurant of Col de Villefranche-sur-Mer, spacious and bright 4-room apartment of 111m<sup>2</sup> on the first floor of a house divided into three apartments. It consists of an entrance hall, a very beautiful and spacious living room with a surface area of 68 m<sup>2</sup> with a fireplace opening onto the 65 m<sup>2</sup> terrace, an open fitted and equipped kitchen, 3 bedrooms, 1 shower room, 1 bathroom, separate WC, 1 office, and an additional annex with a surface area of 10 m<sup>2</sup>. The apartment offers beautiful amenities, including parquet flooring and high ceilings. It faces south east. It benefits from a very pretty unobstructed view of the sea. A cellar, a garage and a parking space complete this property. Fees and charges : Annual current expenses 5 688 € Well condominium 3 lots in the condominium 1 280 000 € fees included