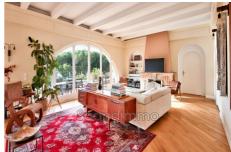

Apartment Villefranche-sur-Mer

Close to shops, the school and the restaurant of Col de Villefranche-sur-Mer, spacious and bright 4-room apartment of 111m<sup>2</sup> on the first floor of a house divided into three apartments. It consists of an entrance hall, a very beautiful and spacious living room with a surface area of 68 m<sup>2</sup> with a fireplace opening onto the 65 m<sup>2</sup> terrace, an open fitted and equipped kitchen, 3 bedrooms, 1 shower room, 1 bathroom, separate WC, 1 office, and an additional annex with a surface area of 10 m<sup>2</sup>. The apartment offers beautiful amenities, including parquet flooring and high ceilings. It faces south east. It benefits from a very pretty unobstructed view of the sea. A cellar, a garage and a parking space complete this property. Fees and charges : Annual current expenses 5 688 € Well condominium 3 lots in the condominium 1 280 000 € fees included