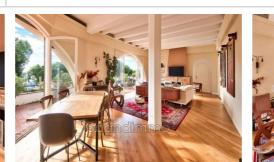

Apartment Villefranche-sur-Mer

Close to shops, the school and the restaurant of Col de Villefranche-sur-Mer, spacious and bright 4-room apartment of 111m<sup>2</sup> on the first floor of a house divided into three apartments. It consists of an entrance hall, a very beautiful and spacious living room with a surface area of 68 m<sup>2</sup> with a fireplace opening onto the 65 m<sup>2</sup> terrace, an open fitted and equipped kitchen, 3 bedrooms, 1 shower room, 1 bathroom, separate WC, 1 office, and an additional annex with a surface area of 10 m<sup>2</sup>. The apartment offers beautiful amenities, including parquet flooring and high ceilings. It faces south east. It benefits from a very pretty unobstructed view of the sea. A cellar, a garage and a parking space complete this property. Fees and charges : Annual current expenses 5 688 € Well condominium 3 lots in the condominium 1 280 000 € fees included